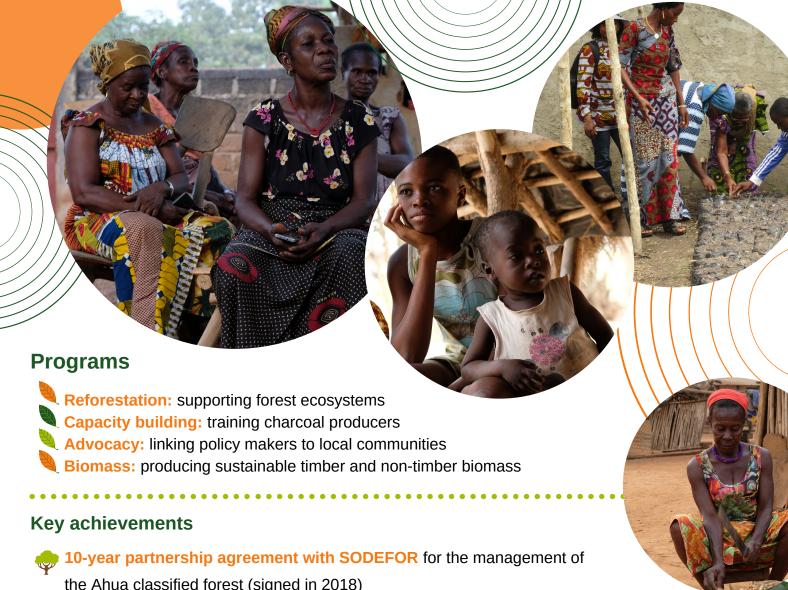

# Where do we work?

We are based in Abidjan. Our activities support communities in Dimbokro.

- the Ahua classified forest (signed in 2018)
- Rehabilitation of 150 hectares of the Ahua classified forest (ongoing since 2008)
- Exploration of 30 hectares of the Sanvan classified forest, located 21km from Dimbokro (2009-2011)
- Capacity building of women from seven villages around the Ahua classified forest and in three different regions of Côte d'Ivoire on basic accounting, management, the creation of nurseries, plant maintenance and agroforestry practices (ongoing since 2012)
- Awareness raising activities in the villages about the prevention of bushfires and capacity building for an innovative way of producing charcoal (ongoing since 2012)