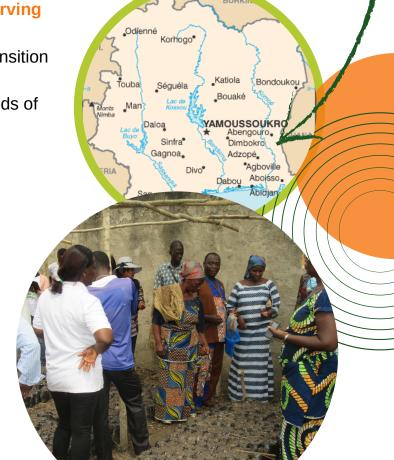

# Where do we work?

We are based in Abidjan. Our activities support communities in Dimbokro.

- the Ahua classified forest (signed in 2018)
- Rehabilitation of 150 hectares of the Ahua classified forest (ongoing since 2008)
- Exploration of 30 hectares of the Sanvan classified forest, located 21km from Dimbokro (2009-2011)
- Capacity building of women from seven villages around the Ahua classified forest and in three different regions of Côte d'Ivoire on basic accounting, management, the creation of nurseries, plant maintenance and agroforestry practices (ongoing since 2012)
- Awareness raising activities in the villages about the prevention of bushfires and capacity building for an innovative way of producing charcoal (ongoing since 2012)